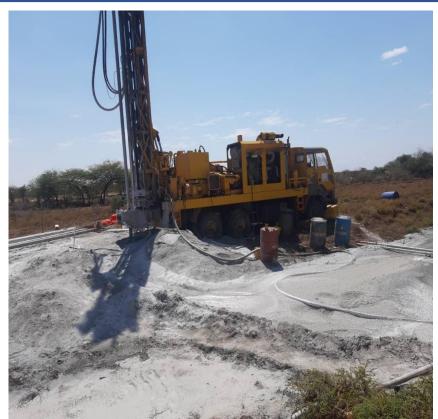

| -    | 1        | -       | 1   |
| 7   | 7 LS Breeding Ranches                                                         |                                                 | -      | -      | -    | -        | 1       | 1   |
|     | Grand Total                                                                   |                                                 | 19     | 4      | 8    | 7        | 1       | 73  |

# Primary Livestock Market Center at tis Foundation Stage (Lare Woreda (Gambella Region)







# Emergency Feed Store at its Initial Stage (Yabelo Cluster, Dhas District (Oromia Region)



# Filtu Regional Veterinary Laboratory Under Construction (Somali Region)





# **Emergency feed stores**







# Filtu (Left) and Dagahmadow (Right) Borehole Drilling in (Somali Region)







# List of new strategic projects planned for 2014 EFY

| N.T. | <b>Description of Sub-Projects by</b>            |        | Number           | of Sub-Projec | ts Disaggreg | gated by Region | ns      |       | TO A LID LA A (EVED) | ъ .                                                                                                                  |
|------|--------------------------------------------------|--------|------------------|---------------|--------------|-----------------|---------|-------|----------------------|----------------------------------------------------------------------------------------------------------------------|
| No   | Sector                                           | Afar   | Somali           | Oromia        | SNNP         | Gambella        | B/Gumuz