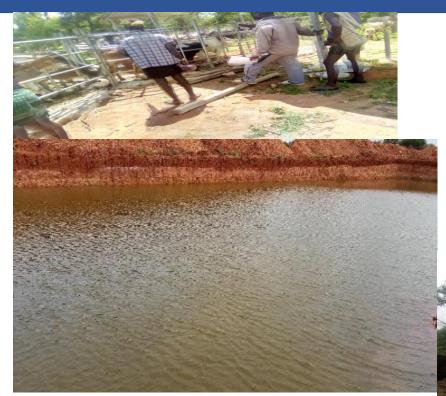

|
| Livestock Market (Primary)        | 10                          | 10                                 | 12,684  | 14,524  | 27,208         |         |           |                                                                   |
| Flood Protection  DREAM II Confe  | 5                           | 5                                  | 6620    | 4,580   | 11,200         |         |           |                                                                   |
| Adama Ethiopia 15 - 18 March 2022 | 563                         | 394                                | 351,458 | 372,792 | 724,215        | 136,804 | 1,752,641 | LS benefited from water supply and vet services                   |



# Sample pictures (SNNPR & Oromia)





# Sample pictures (Somali & B/gumuz)









# **Human Health post /MCH/ Somali Region**





# Water sub project, Somali Region





## **Water Supply**



# Human Health Post –Somali Region





# Road sub project, B/Gumuz Region



# Current Status of Development-Oriented Drought Response Plan of Somali Region by LLRP

| No.   | Response Interventions                                  | Interventio | ons Targeted | Financial Suppo | rts Planned  | Current status                                                                               |
|-------|---------------------------------------------------------|-------------|--------------|-----------------|--------------|----------------------------------------------------------------------------------------------|
| 2100  |