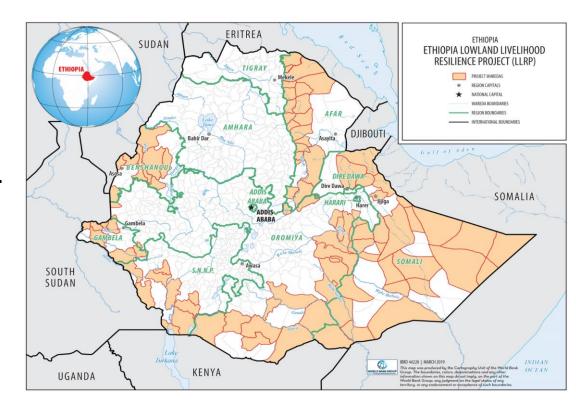

## Background---

Target group, implementation regions, on a map if possible coloured the intervention woredas

 The geographical coverage of the LLRP project includes PAP areas in six regions: Somali, Afar, Oromia. SNNPR, Benishangul-Gumuz, Gambella Regional States ( indicated on Map)

### Implementation regions on a map