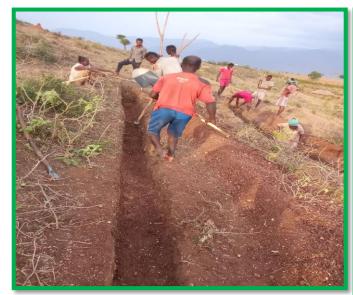

| 182            | 1,025,430,000.00                               |  |
|     |             | NRM Activities                  | LS            | -              | 1,413,601,017.76                               |  |
|     |             | TOTAL                           |               | 4,531          | 9,475,772,010.54                               |  |

### Skill based soil & water conservation training (Oromia)





# Practical training on water spreading weir construction (Somali Region)





Rangelands Rehabilitation strategy -Site selection, delineation & mapping (Oromia)

### Site mapping of 2014 intervention site







### Nursery site and Biological soil and water conservation activities



DREAM II C Adama, Ethiopia 15 - 18 March 2022

#### **New SWC activities of 2014 EFY**







### Some changes after RMPI Interventions

15 - 18 March 2022



### **Cultivated land after clearing prosopis**





### Fodder(forage/pasture) production practices

| No.   | Region | Forage Pr<br>(Irriga |              |              | oduction<br>/through<br>ures) | Total           |         | Remarks    |
|-------|--------|----------------------|--------------|--------------|-------------------------------|-----------------|---------|------------|
|       |        | Land                 | Producti     | Land         | Producti                      | Land Production |         | Rem        |
|       |        | Area<br>(ha)         | on<br>(Tone) | Area<br>(ha) | (Tone)                        | Cover           | (Tones) |            |
| 1     | Afar   | 220                  | 3,200