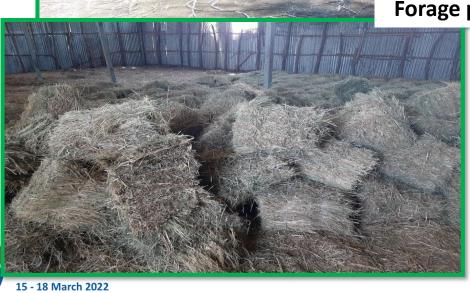

ali | 150                  | 1,296        | -            | -                             | 150             | 1,296   |            |
| 3     | Oromia | -                    | -            | 705          | 816.1                         | 705             | 816.1   |            |
| 4     | SNNP   | 170                  | 1,080        | -            | -                             | 170             | 1,080   |            |
| Total | •      | 540                  | 5,576        | 705          | 886.1                         | 1,245           | 6,392.1 |            |



**DREAM II Conference** 

## Fodder Bank Development Activities at Different Stages in the Project Woredas (SNNPR)







**DREAM II Conference** 

### Cont ....(SNNPR)









**DREAM II Conference** 

### Cont ....(SNNPR)









### Forage Production in Response to Forecasted Drought, (Somali Region)



### Type and Number of Shelf and Non-Shelf Projects screened and facilitated so far

| No. | Shelf/Non-Shelf Sub-Projects                                                  | Number of Sub-projects Disaggregated by Regions |        |        |      |          |         |     |
|-----|-------------------------------------------------------------------------------|-------------------------------------------------|--------|--------|------|----------|---------|-----|
|     |                                                                               | Afar                                            | Somali | Oromia | SNNP | Gambella | B/Gumuz | Sum |
| (A) | Shelf-Projects