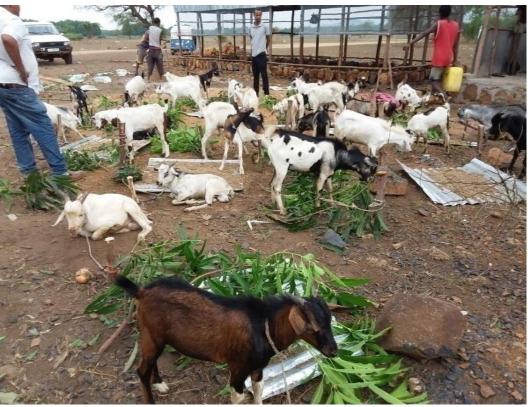

eficiaries in B/Gumuz Gambella region
- 900 (226 female) were trained on Pastoral field school approach in Somali Region
- 76 CBBP groups (one group with 10-15 members) established and provided with start-up Shoats
- 92 PAPREGs provided with research grant and started research and extension activities
- 180 Animal Health Posts (AHP) were equipped and refurnished in 5 project regions
- 712 (75 Female) CAHWs were trained and provided with start-up kits,
- A total of 603 CIG established in 2013 EFY, of which 290 CIG received innovative grant
- A total of 441 RuSaCos established in 6 project regions
- 298 RuSaCOs provided with office furniture and books of accounts

  DREAM II Conference

Adama, Ethiopia 15 - 18 March 2022

# **Sample pictures (PAPREGs)**



# **Sample pictures (PAPREGs)**





**DREAM II Conference** 

Adama, Ethiopia 15 - 18 March 2022

# **Crop production – field day- as part of extension activities**

Field day and Experience Sharing







# Cont...





**DREAM II Conference** 

Adama, Ethiopia 15 - 18 March 2022

### **Extension Demonstration Sites**









#### **PAPREG Sites**



#### PAPREG Sites-----



Onion seed bed preparation at Nynagtom woreda (Nabusmueria Keble)



Onion seed bed management at Nynagtom woreda (Nabusmueria Keble)







Onion seedling management at Nynagtom wor

(Nabusmueria Keble)







Onion management at Nynagtom woreda (Nabusmueria Keble)











Improved cluster based sorghum seed and grain production technology demonstration at Nyangatom woreda (Nakeriman keble)

Total Area of Land = 7 Ha
Total grain yield = 150 Qtl