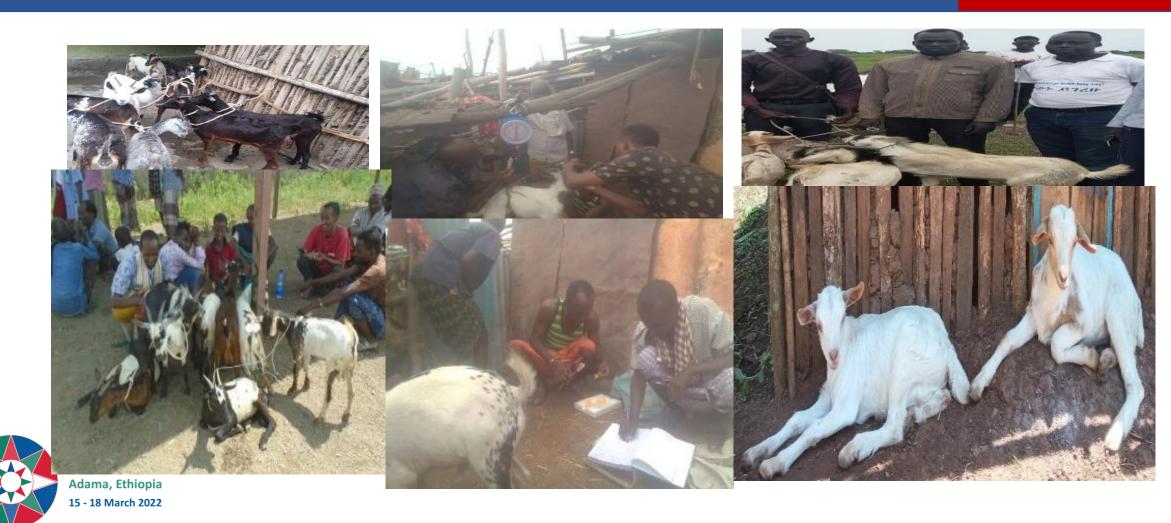

#### Cont...

- 370 model pastoralists and agro pastoralist were supported with start-up materials (such as breeding flock for small scale poultry production, small scale apiculture with accessories)
- 184,522.horticulture and multipurpose seedlings were raise and distributed to beneficiaries in B/Gumuz Gambella region
- 900 (226 female) were trained on Pastoral field school approach in Somali Region
- 76 CBBP groups (one group with 10-15 members) established and provided with start-up Shoats
- 92 PAPREGs provided with research grant and started research and extension activities
- 180 Animal Health Posts (AHP) were equipped and refurnished in 5 project regions
- 712 (75 Female) CAHWs were trained and provided with start-up kits,
- A total of 603 CIG established in 2013 EFY, of which 290 CIG received innovative grant
- A total of 441 RuSaCos established in 6 project regions
- 298 RuSaCOs provided with office furniture and books of accounts

# Distributed Breeding goats to the group members in Afar and Gambella Regions