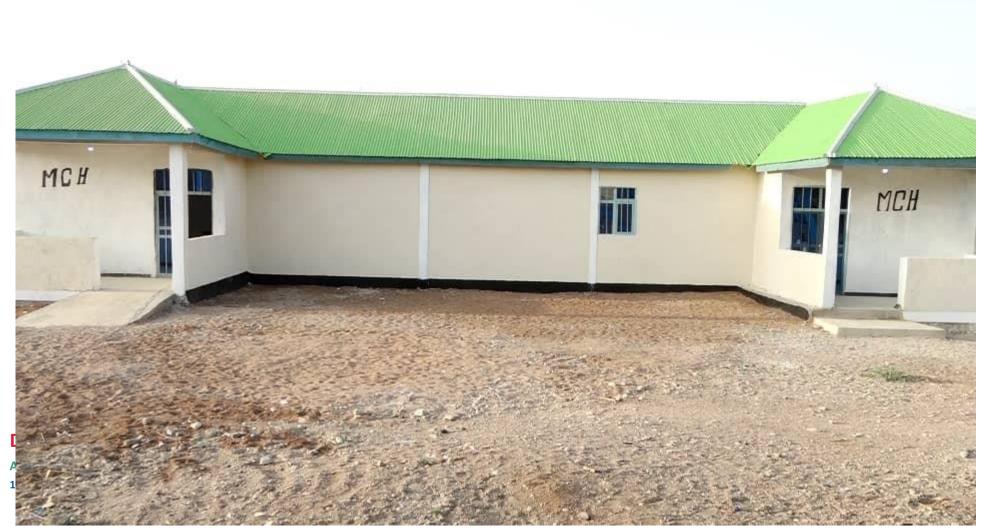

| 10                          | 10                                 | 12,684  | 14,524  | 27,208         |         |           |                                                                   |
| Flood Protection  DREAM II Confe  | 5                           | 5                                  | 6620    | 4,580   | 11,200         |         |           |                                                                   |
| Adama Ethiopia 15 - 18 March 2022 | 563                         | 394                                | 351,458 | 372,792 | 724,215        | 136,804 | 1,752,641 | LS benefited from water supply and vet services                   |



# Sample pictures (SNNPR & Oromia)





# Sample pictures (Somali & B/gumuz)









# **Human Health post /MCH/ Somali Region**





# Water sub project, Somali Region





## **Water Supply**



# Human Health Post –Somali Region





# Road sub project, B/Gumuz Region



# Current Status of Development-Oriented Drought Response Plan of Somali Region by LLRP

| No.   | Response Interventions                                  | Interventio | ons Targeted | Financial Suppo | rts Planned  | Current status                                                                               |
|-------|---------------------------------------------------------|-------------|--------------|-----------------|--------------|----------------------------------------------------------------------------------------------|
| 2100  |                                                         | Unit        | Quantity     | ETB             | U