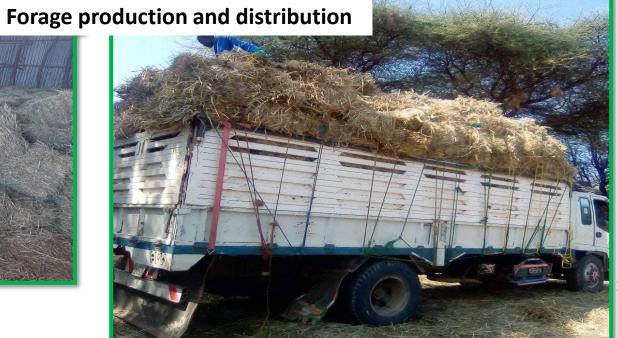

i | 150                  | 1,296        | -            | -                             | 150             | 1,296   |            |
| 3     | Oromia | -                    | -            | 705          | 816.1                         | 705             | 816.1   |            |
| 4     | SNNP   | 170                  | 1,080        | -            | -                             | 170             | 1,080   |            |
| Total | •      | 540                  | 5,576        | 705          | 886.1                         | 1,245           | 6,392.1 |            |



**DREAM II Conference** 

## Fodder Bank Development Activities at Different Stages in the Project Woredas (SNNPR)







**DREAM II Conference** 

### Cont ....(SNNPR)









**DREAM II Conference** 

### Cont ....(SNNPR)









### Forage Production in Response to Forecasted Drought, (Somali Region)



### Type and Number of Shelf and Non-Shelf Projects screened and facilitated so far

| No. | Shelf/Non-Shelf Sub-Projects                                                  | Number of Sub-projects Disaggregated by Regions |        |        |      |          |         |     |
|-----|-------------------------------------------------------------------------------|-------------------------------------------------|--------|--------|------|----------|---------|-----|
|     |                                                                               | Afar                                            | Somali | Oromia | SNNP | Gambella | B/Gumuz | Sum |
| (A) | Shelf-Projects