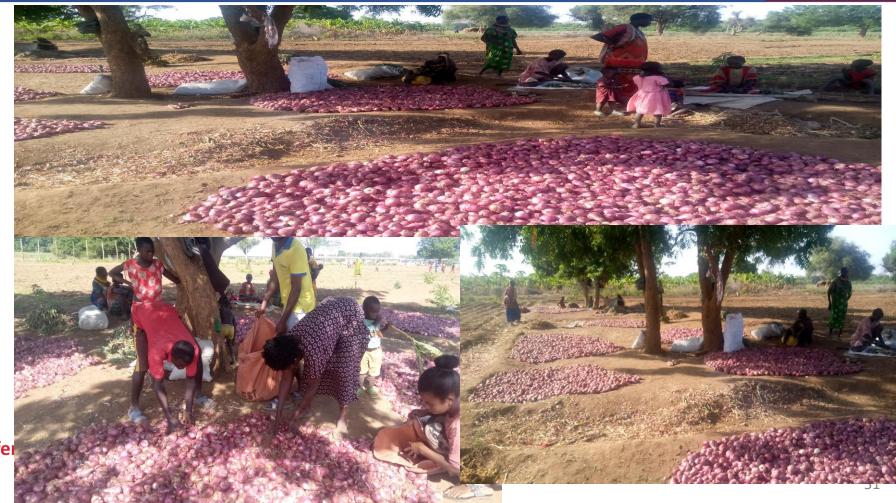

Onion management at Nynagtom woreda (Nabusmueria Keble)

Improved cluster based sorghum seed and grain production technology demonstration at Nyangatom woreda (Nakeriman keble)

Total Area of Land = 7 Ha
Total grain yield = 150 Qtl (30 Qtl/ha)
Total improved seed = 42.5 Qtl (21.25 Qtl/ha)

109 households adopted the technology started and cultivating their land through irrigation.