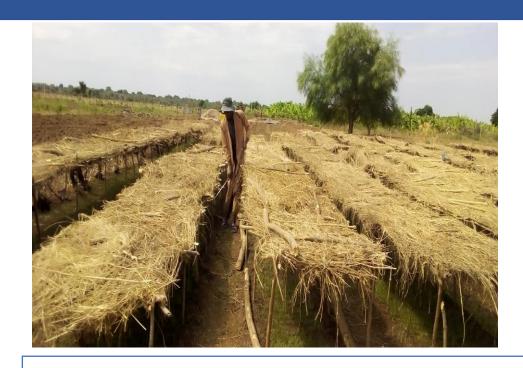

#### PAPREG Sites-----

Onion seed bed preparation at Nynagtom woreda (Nabusmueria Keble)

Onion seed bed management at Nynagtom woreda (Nabusmueria Keble)

Onion seedling management at Nynagtom wor

(Nabusmueria Keble)