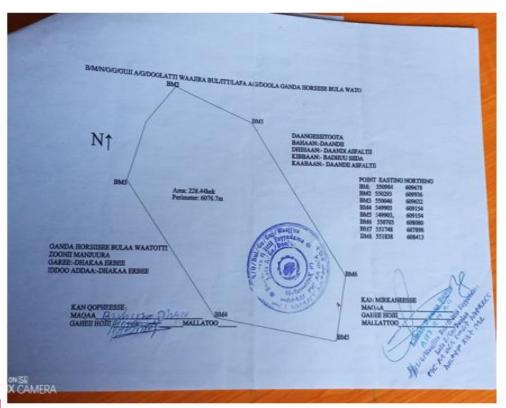

ts               | No            | 53             | 440,500,000.00                                 |  |
|     |             | Others Economic Infrastructures | N0            | 182            | 1,025,430,000.00                               |  |
|     |             | NRM Activities                  | LS            | -              | 1,413,601,017.76                               |  |
|     |             | TOTAL                           |               | 4,531          | 9,475,772,010.54                               |  |

### Skill based soil & water conservation training (Oromia)





# Practical training on water spreading weir construction (Somali Region)





Rangelands Rehabilitation strategy -Site selection, delineation & mapping (Oromia)

### Site mapping of 2014 intervention site







### Nursery site and Biological soil and water conservation activities



DREAM II C Adama, Ethiopia 15 - 18 March 2022

#### **New SWC activities of 2014 EFY**







### Some changes after RMPI Interventions

15 - 18 March 2022



### **Cultivated land after clearing prosopis**





### Fodder(forage/pasture) production practices

| No.   | Region | Forage Pr<br>(Irriga |              |              | oduction<br>/through<br>ures) | Total           |         | Remarks    |
|-------|--------|----------------------|--------------|--------------|-------------------------------|-----------------|---------|------------|
|       |        | Land                 | Producti     | Land         | Producti                      | Land Production |         | Rem        |
|       |        | Area<