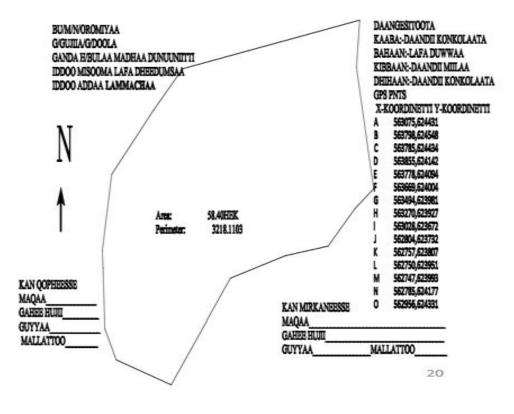

| No            | 53             | 440,500,000.00                                 |  |
|     |             | Others Economic Infrastructures | N0            | 182            | 1,025,430,000.00                               |  |
|     |             | NRM Activities                  | LS            | -              | 1,413,601,017.76                               |  |
|     |             | TOTAL                           |               | 4,531          | 9,475,772,010.54                               |  |

### Skill based soil & water conservation training (Oromia)





# Practical training on water spreading weir construction (Somali Region)





Rangelands Rehabilitation strategy -Site selection, delineation & mapping (Oromia)

### Site mapping of 2014 intervention site







### Nursery site and Biological soil and water conservation activities



DREAM II C Adama, Ethiopia 15 - 18 March 2022

#### **New SWC activities of 2014 EFY**







### Some changes after RMPI Interventions

15 - 18 March 2022



### **Cultivated land after clearing prosopis**





### Fodder(forage/pasture) production practices

| No.   | Region | Forage Pr<br>(Irriga |              |              | oduction<br>/through<br>ures) | Total           |         | Remarks    |
|-------|--------|----------------------|--------------|--------------|-------------------------------|-----------------|---------|------------|
|       |        | Land                 | Producti     | Land         | Producti                      | Land Production |         | Rem        |
|       |        | Area<br