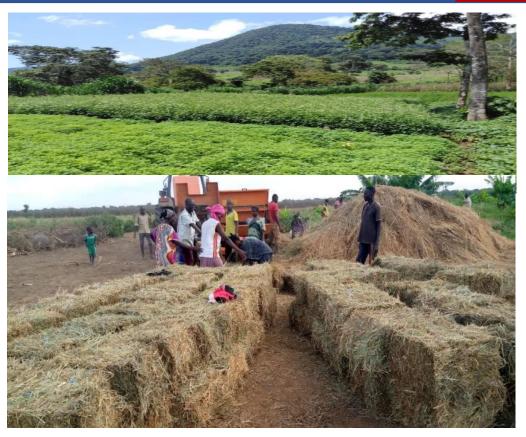

### Fodder(forage/pasture) production practices

| No.   | Region | Forage Pr<br>(Irriga |              |              | oduction<br>/through<br>ures) | Total           |         | Remarks    |
|-------|--------|----------------------|--------------|--------------|-------------------------------|-----------------|---------|------------|
|       |        | Land                 | Producti     | Land         | Producti                      | Land Production |         | Rem        |
|       |        | Area<br>(ha)         | on<br>(Tone) | Area<br>(ha) | (Tone)                        | Cover           | (Tones) |            |
| 1     | Afar   | 220                  | 3,200        | -            | -                             | 220             | 3,200   | + 1,300 kg |
|       |        |                      |              |              |                               |                 |         | Seeds      |
| 2     | Somali | 150                  | 1,296        | -            | -                             | 150             | 1,296   |            |
| 3     | Oromia | -                    | -            | 705          | 816.1                         | 705             | 816.1   |            |
| 4     | SNNP   | 170                  | 1,080        | -            | -                             | 170             | 1,080   |            |
| Total | •      | 540                  | 5,576        | 705          | 886.1                         | 1,245           | 6,392.1 |            |

### Forage Production in Response to Forecasted Drought, (Somali Region)