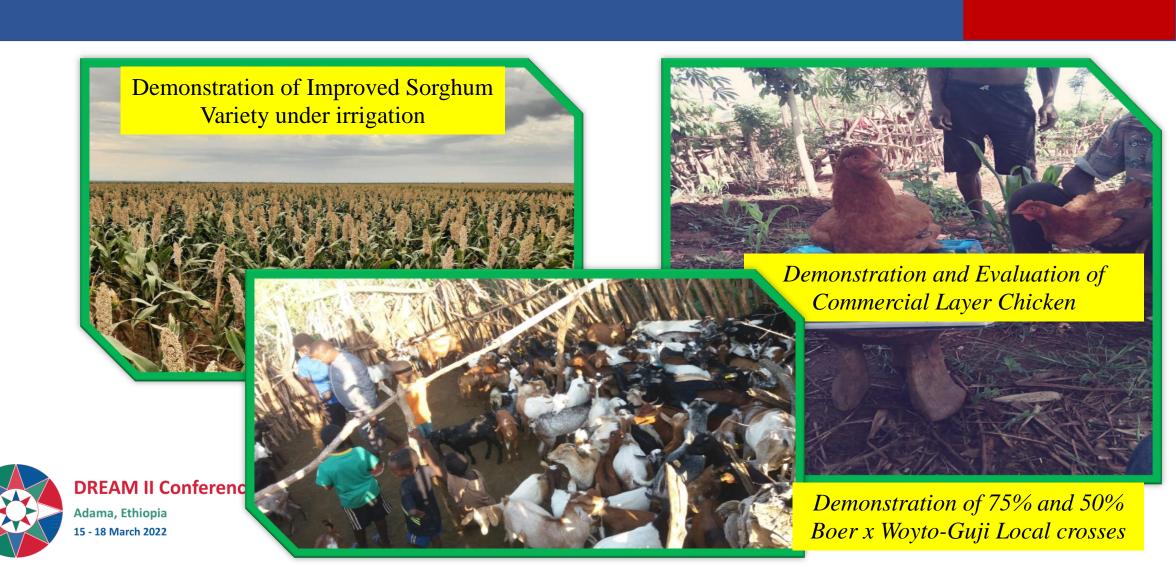

lth Posts (AHP) were equipped and refurnished in 5 project regions
- 712 (75 Female) CAHWs were trained and provided with start-up kits,
- A total of 603 CIG established in 2013 EFY, of which 290 CIG received innovative grant
- A total of 441 RuSaCos established in 6 project regions
- 298 RuSaCOs provided with office furniture and books of accounts

  DREAM II Conference

Adama, Ethiopia 15 - 18 March 2022

# **Sample pictures (PAPREGs)**



# **Sample pictures (PAPREGs)**





**DREAM II Conference** 

Adama, Ethiopia 15 - 18 March 2022

# **Crop production – field day- as part of extension activities**

Field day and Experience Sharing







# Cont...





**DREAM II Conference** 

Adama, Ethiopia 15 - 18 March 2022

### **Extension Demonstration Sites**









#### **PAPREG Sites**



#### PAPREG Sites-----



Onion seed bed preparation at Nynagtom woreda (Nabusmueria Keble)



Onion seed bed management at Nynagtom woreda (Nabusmueria Keble)







Onion seedling management at Nynagtom wor

(Nabusmueria Keble)







Onion management at Nynagtom woreda (Nabusmueria Keble)











Improved cluster based sorghum seed and grain production technology demonstration at Nyangatom woreda (Nakeriman keble)

Total Area of Land = 7 Ha
Total grain yield = 150 Qtl (30 Qtl/ha)
Total improved seed = 42.5 Qtl (21.25 Qtl/ha)







109 households adopted the technology started and cultivating their land through irrigation.

#### **PAPREGs Experiment Sites**

15 - 18 March 2022



# Distributed Breeding goats to the group members in Afar and Gambella Regions



# Sample picture for