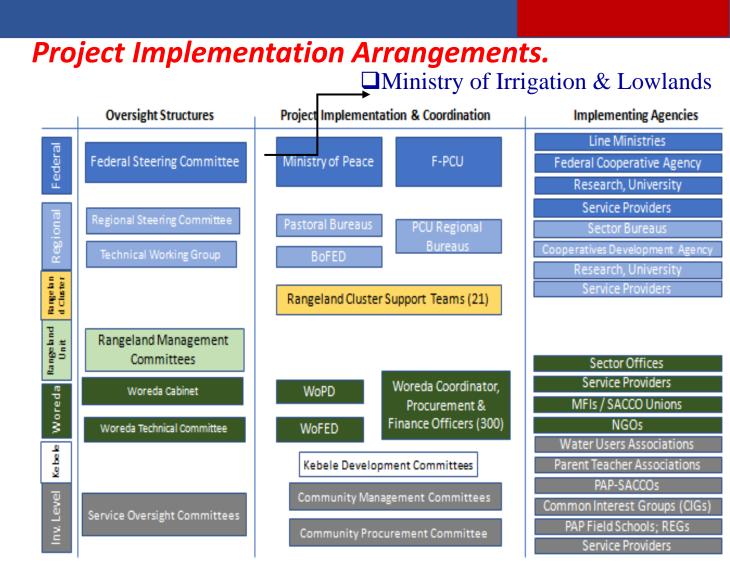

### Coordination

- Which coordination mechanisms, who is involved? Coordination meeting sequences – time requirement
- The project supports multi-sectoral activities:
- The project deals with multiple stakeholders, whose participation and engagement are imperative to achieve the PDO of the project i.e., to Improve the livelihood of resilience I in the selected Pastoral and Agro-pastoral Areas of Ethiopia.