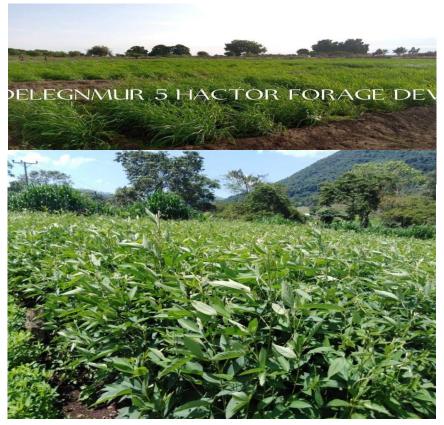

### Fodder(forage/pasture) production practices

| No.   | Region | Forage Pr<br>(Irriga |              |              | oduction<br>/through<br>ures) | Total           |         | Remarks    |
|-------|--------|----------------------|--------------|--------------|-------------------------------|-----------------|---------|------------|
|       |        | Land                 | Producti     | Land         | Producti                      | Land Production |         | Rem        |
|       |        | Area<br>(ha)         | on<br>(Tone) | Area<br>(ha) | (Tone)                        | Cover           | (Tones) |            |
| 1     | Afar   | 220                  | 3,200        | -            | -                             | 220             | 3,200   | + 1,300 kg |
|       |        |                      |              |              |                               |                 |         | Seeds      |
| 2     | Somali | 150                  | 1,296        | -            | -                             | 150             | 1,296   |            |
| 3     | Oromia | -                    | -            | 705          | 816.1                         | 705             | 816.1   |            |
| 4     | SNNP   | 170                  | 1,080        | -            | -                             | 170             | 1,080   |            |
| Total | •      | 540                  | 5,576        | 705          | 886.1                         | 1,245           | 6,392.1 |            |