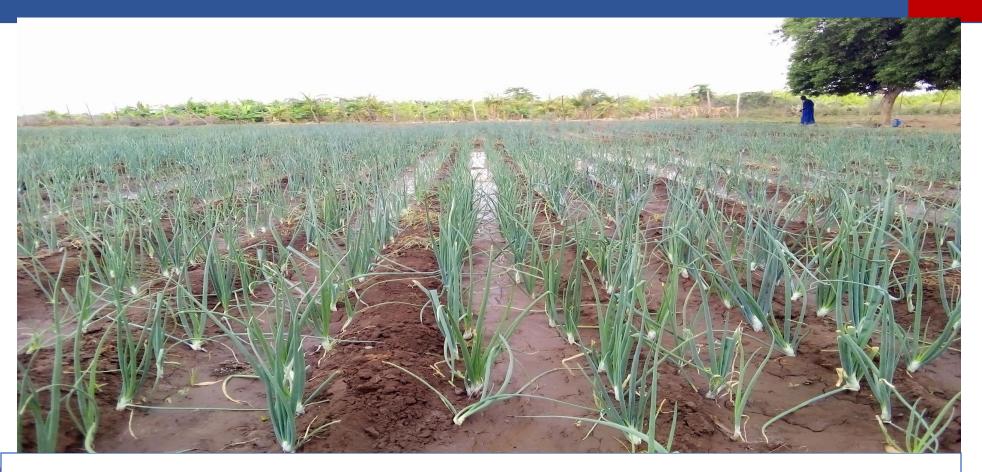

Onion management at Nynagtom woreda (Nabusmueria Keble)

Improved cluster based sorghum seed and grain production technology demonstration at Nyangatom woreda (Nakeriman keble)

Total Area of Land = 7 Ha
Total grain yield = 150 Qtl (30 Qtl/ha)
Total improved seed = 42.5 Qtl (21.25 Qtl/ha)