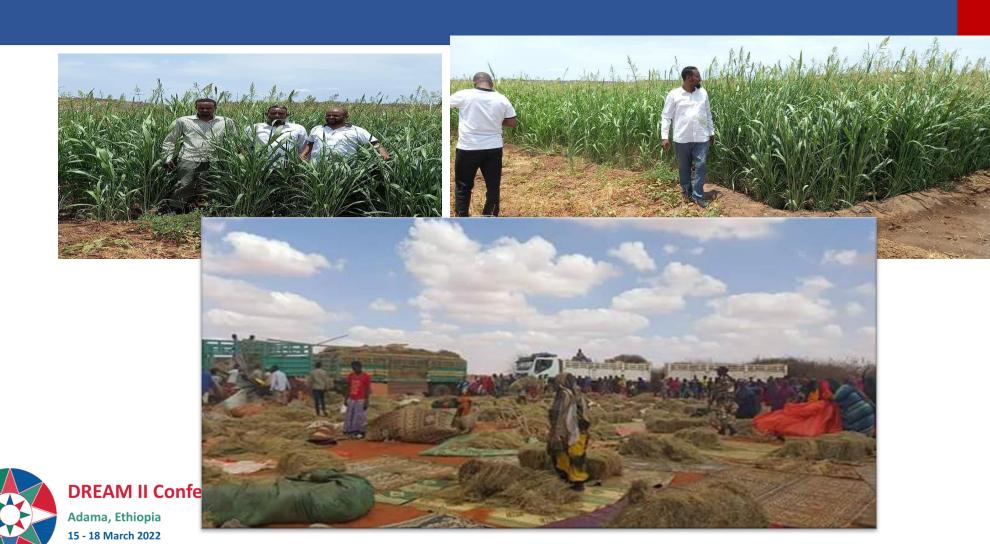

| 150             | 1,296   |            |
| 3     | Oromia | -                    | -            | 705          | 816.1                         | 705             | 816.1   |            |
| 4     | SNNP   | 170                  | 1,080        | -            | -                             | 170             | 1,080   |            |
| Total | •      | 540                  | 5,576        | 705          | 886.1                         | 1,245           | 6,392.1 |            |



**DREAM II Conference** 

## Fodder Bank Development Activities at Different Stages in the Project Woredas (SNNPR)







**DREAM II Conference** 

### Cont ....(SNNPR)









**DREAM II Conference** 

### Cont ....(SNNPR)









### Forage Production in Response to Forecasted Drought, (Somali Region)



### Type and Number of Shelf and Non-Shelf Projects screened and facilitated so far

| No. | Shelf/Non-Shelf Sub-Projects                                                  | Number of Sub-projects Disaggregated by Regions |        |        |      |          |         |     |
|-----|-------------------------------------------------------------------------------|-------------------------------------------------|--------|--------|------|----------|---------|-----|
|     |                                                                               | Afar                                            | Somali | Oromia | SNNP | Gambella | B/Gumuz | Sum |
| (A) | Shelf-Projects                                                                | 5                                               | 7